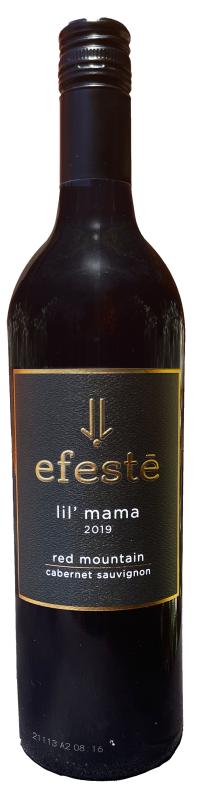

# 2019 lil' mama

## red mountain ava

**the vineyard** Taylor Mag & Angela's

#### the wine

100% Cabernet Sauvingon hand harvested native Fermentation

#### analysis

alc. 14.5% ph: 3.85 ta: 0.58

#### notes

100% Cabernet Sauvignon, harvested by hand from two of our carefully managed estate vineyards on Red Mountaiin. A beautiful wine from an exceptional region. Enjoy

### 750ml

height: 11.87 inches width: 2.938 inches

# efestē

2019 cabernet sauvignon | red mountain

100% Cabernet Sauvignon, harvested by hand from two of our carefully managed estate vineyards on Red Mountain. A beautiful wine from an exceptional region. Enjoy!

PRODUCED AND BOTTLED BY EFESTE WOODINVILLE, WASHINGTON www.efeste.com

**GOVERNMENT WARNING:** (1) ACCORDING TO THE SURGEON GENERAL, WOMEN Should not drink Alcoholic Beverages during preenancy because of the Risk of Birth Defects (2) consumption of Alcoholic Beverages impairs your Ability to drive a car or operate Machinery, and May Cause Health Problems. **Contains Sulfites** 14.5% ALC. By Vol. 750 mL