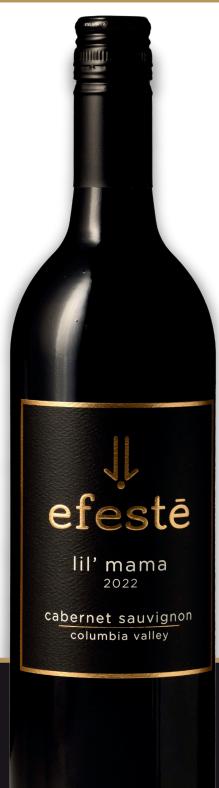

# lil mama

# CABERNET SAUVIGNON | Columbia Valley AVA 2022

# WINEMAKING NOTES

Natively fermented 100% Cabernet Sauvignon, "lil' mama" is named in homage to the matriarchs of EFESTĒ and playfully complements our "Big Papa" Cabernet Sauvignon. "lil mama" was crafted to be widely available and affordable, perfect for all occasions. With its convenient screw top and easy nature, it's sure to appeal to a wide audience. Not available in our tasting rooms; Keep an eye out for it at your local retailers!

# **TASTING NOTES**

The 2022 "lil mama" Cabernet Sauvignon opens with an inviting nose of ripe berries and pomegranate, complemented by subtle hints of spiced leather and tobacco. On the palate, soft, well-integrated tannins support the wine's rich berry flavors, with layers of currant, dri